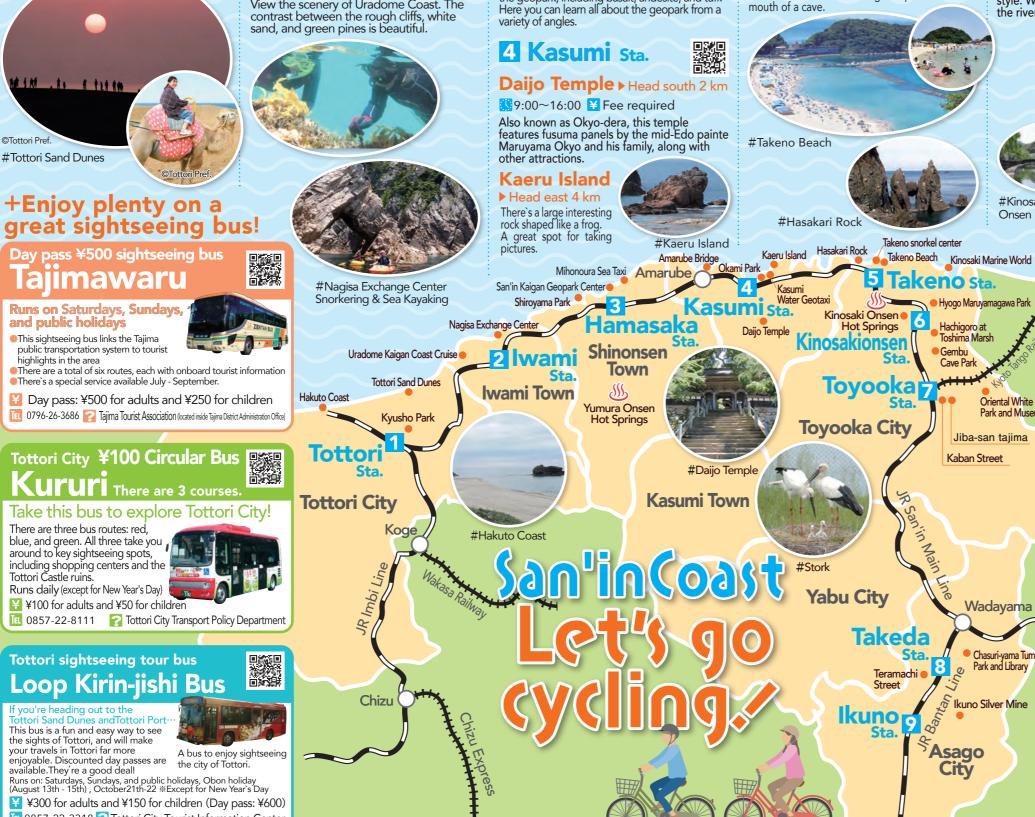

### 1 Tottori Sta.

ant to a tat in

©Tottori Pret

**#Tottori Sand Dunes** 

+Enjoy plenty on a

iimawaru

There's a special service available July - September.

Runs on Saturdays, Sundays, and public holidays

This sightseeing bus links the Tajima

There are three bus routes: red. blue, and green. All three take you

around to key sightseeing spots,

Tottori Castle ruins.

including shopping centers and the

Runs daily (except for New Year's Day)

¥ 100 for adults and ¥50 for children

highlights in the area

public transportation system to tourist

Nagisa Exchange Center ► Head north 3 km Closed Mondays (or the following day when Monday is a public holiday)

9:00~17:00 10:0857-73-0118 The Uradome Coast offers snorkeling, sea kayaking, and a host of other fun adventures (fee required)

#### Uradome Coast Island Boat Tour ► Head west 5 km

🙁 9:30~15:30 🔳 0857-73-1212 ¥ Fee required View the scenery of Uradome Coast. The contrast between the rough cliffs, white

3 Hamasaka Sta.

Shiroyama Park > Head west 1.5 km

Overlook Moroyose Port which once prospered

as a port in the Edo period. The sun setting into

San'in Kaigan Geopark Center 
Head north 1 km

Closed Tuesdays 9:00~17:00 📧 0796-82-5222

See exhibits of the various types of rocks found in

the geopark, including basalt, andesite, and tuff.

the sea at Moroyose is stunning.

Free

5 Takeno Sta.

white sand beach.

Takeno Beach ► Head north 1.5 km

1 0796-47-1080 (Takeno Tourist Association)

A beautiful beach that is great for swimming.

A continuous stretch of nearly a kilometer of

Hasakari Rock ► Head west 2 km

trapped between two taller rocks. People say it

was formed when the ceiling collapsed at the

This natural wonder features a round rock

# 6 Kinosakionsen Sta.

#### Gembu Cave Park ► Head southeast 4 km

 $9:00 \sim 17:00$  (Entry is not allowed after 16:30) ¥ ¥500 for adults /¥300 for students(children:free) Rare geographical features formed by volcanic activity. One of Japan's national natural monuments.

#### Kinosaki Onsen

There are 6 hot springs each with its own style. Walk through the unique town and enjoy the river, willows and cherry blossoms.

Hyogo Maruyamagawa Park **Oriental White Storl** Park and Museum

#### Tottori sightseeing tour bus Loop Kirin-jishi Bus

es andTottori Por This bus is a fun and easy way to see the sights of Tottori, and will make your travels in Tottori far more

A bus to enjoy sightseeing enjoyable. Discounted day passes are the city of Tottori.

available.They're a good deal! Runs on: Saturdays, Sundays, and public holidays, Obon holiday (August 13th - 15th), October21th-22 \*\*Except for New Year's Day ¥ ¥300 for adults and ¥150 for children (Day pass: ¥600) 1 0857-22-3318 🔁 Tottori City Tourist Information Center

Jiba-san tajima Kaban Street Wadayama Chasuri-yama Tumulus Park and Library Ikuno Silver Mine Asago Citv

#The remains of trolley track along the Icikawa River

**Oriental White Stork Park** and Museum ► Head east 5 km

Monday (or the following day when Monday is a public holiday) 

Here you can catch a glimpse of the oriental white stork, treasured as a special natural monument of Japan.

Kaban Street > Head east 1 km Browse the many shops for Toyooka kabans (bags) made from carefully selected materials. These bags have been loved by all for over a thousand years.

# 8 Takeda Sta.

Note: Please take the open-air bus to the Takeda Castle Ruins

#### Takeda townscape and Teramachi Street 1 km

Feel the historical atmosphere in the town located at the base of the Takeda Castle ruins.

Chasuri-yama Tumulus Park and Library Head northeast 4 km

Monday 9:00~17:00 ¥ Free There is an ancient tomb. The view is spectacular.

## **9 kuno** Sta.

### kuno Silver Mine > Head east 4 km

9:10~17:20 **1**079-679-2010

¥ Fee required

(Times shown are for April through October and differ during other seasons. Please enter the sightseeing pathway at least 40 minutes prior to close.)

One of Japan's biggest and famous silver mines and has a history of some 1200 years. Admission into the mine is until 16:40.

#### kuno Kozancho scenery and townscape 1 km

You can also see the Ikuno Kozancho scenery and townscape. It's an important cultural landscape of Japan.

**#Bicycle Rental**