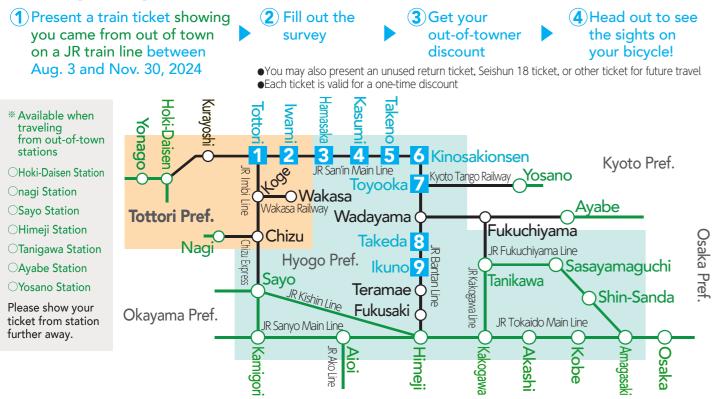

### How to participate

## ~ravel by train and bicycle!~

Get a bicycle rental discount at nine train stations!

an'in Coast

[Available]

2024 8.3 11.30

©Tottori Pref.

### ou could be eligible for station bicycle rental. Present a train ticket showing you came from out of town?

Note: Free rentals may not beava at certain times

Note: First-come **First-serve** 

Discounts are limited and available Discounts may not be available for the full period.

### See back for details

(Sponsored by) Railway Development, Utilization Promotion Council San'in Main Line and Fukuchiyama Line Tajima Regional Railway Convenience Improvement Council