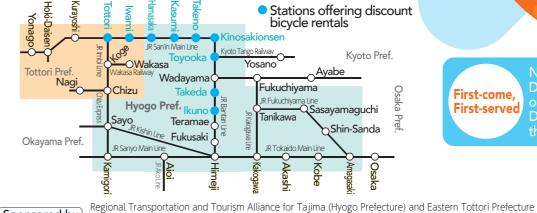

# **Details on station bicycle rentals**

| Station                 | Rental location                                                                                                           | Туре                  | Bicycles<br>available | Basic fee                         | Additional fee | Maximum daily charge | Out-of-towner discount                                                                                                    | Infomation                                                                                                                                                                                                                   |
|-------------------------|---------------------------------------------------------------------------------------------------------------------------|-----------------------|-----------------------|-----------------------------------|----------------|----------------------|---------------------------------------------------------------------------------------------------------------------------|------------------------------------------------------------------------------------------------------------------------------------------------------------------------------------------------------------------------------|
| <b>1</b> Tottori Sta.   | Parking area #2<br>(under the Tottori<br>Station overpass)<br>(1-2 minute walk from<br>the north exit of Tottori Station) | Regular               | 8                     | ¥500/day                          |                | Free                 | Tottori City Tourist Information Center<br>111-1 Higashi Honji-cho, Tottori City (Inside Tottori Station)<br>0857-22-3318 |                                                                                                                                                                                                                              |
|                         |                                                                                                                           | Electric assist       | 8                     | ¥1,000/day                        |                |                      |                                                                                                                           | 50%off                                                                                                                                                                                                                       |
| 2 Iwami Sta.            | Iwami Tourist<br>Association<br>(in front of Iwami Station)                                                               | Regular               | 3                     | ¥1,000/day                        |                |                      | ¥700 off basic fee                                                                                                        | Iwami Tourist Association<br>(in front of Iwami Station)<br>783-8 Uradome, Iwami<br>0857-72-3481                                                                                                                             |
|                         |                                                                                                                           | Electric assist       | 14                    | ¥1,500/day                        |                |                      |                                                                                                                           |                                                                                                                                                                                                                              |
| 3 Hamasaka Sta.         | Shinonsen Machiaruki<br>Information Center<br>(in front of Hamasaka Station)                                              | Regular               | 3                     | ¥500/day                          |                |                      | Free                                                                                                                      | Shinonsen Machiaruki Information Center<br>(in front of Hamasaka Station) Closed on Wednesday                                                                                                                                |
|                         |                                                                                                                           | Electric assist       | 6                     | ¥400/2hour                        | ¥100/hour      | ¥800                 | Basic fee waived                                                                                                          | <ul> <li>2351-1 Hamasaka, Shinonsen</li> <li>0796-80-1126</li> </ul>                                                                                                                                                         |
| 4 Kasumi Sta.           | Kasumi Tourist<br>Association<br>(in front of Kasumi Station)                                                             | Regular               | 2                     | ¥200/hour                         | ¥100/hour      | ¥500                 | Free                                                                                                                      | Kasumi Tourist Association<br>(in front of Kasumi Station)<br>1-7 Nanukaichi Kasumi-ku, Kasumi<br>0796-36-1234                                                                                                               |
|                         |                                                                                                                           | Electric assist       | 4                     | ¥500/hour                         | ¥100/hour      | ¥800                 | Basic fee waived                                                                                                          |                                                                                                                                                                                                                              |
| 5 Takeno Sta.           | Takeno Sta.                                                                                                               | Electric assist       | 5                     | ¥500/2hour                        | ¥100/hour      | ¥1,000               | Basic fee waived                                                                                                          | Takeno Tourist Association<br>17-22 Takeno, Takeno-cho, Toyooka<br>0796-47-1080<br>Note: The Takeno Tourist Association is about 1.5 km from<br>the station. Bioydes can also be rented at Takeno Station.                   |
| Kinosaki-<br>onsen Sta. | Kinosaki Onsen<br>Tourist Association<br>(in front of<br>Kinosaki Onsen Station)                                          | Regular               | 10                    | ¥800/2hour                        | ¥400/hour      | ¥1,600               | ¥300 off basic fee                                                                                                        | Kinosaki Onsen Ryokan Cooperative<br>78 Yushima Kinosaki-cho, Toyooka<br>0796-32-4141<br>Sozoro Tourist Information                                                                                                          |
|                         |                                                                                                                           | Regular<br>(Michelin) | 2                     | ¥800/2hour                        | ¥400/hour      | ¥1,600               |                                                                                                                           |                                                                                                                                                                                                                              |
|                         |                                                                                                                           | Electric assist       | 15                    | ¥1,200/2hour                      | ¥400/hour      | ¥2,400               |                                                                                                                           |                                                                                                                                                                                                                              |
|                         | Sozoro Tourist<br>Information Center<br>at Kinosaki Onsen                                                                 | Regular               | 4                     | ¥800/2hour ¥300/hour              |                | ¥1,600               |                                                                                                                           | Center at Kinosaki Onsen<br>96 Yushima, Kinosaki-cho, Toyooka                                                                                                                                                                |
|                         |                                                                                                                           | Regular<br>(Michelin) | 4                     |                                   |                |                      | 0796-32-0013                                                                                                              |                                                                                                                                                                                                                              |
| <b>7</b> Toyooka Sta.   | Toyooka Tourist<br>Association                                                                                            | Regular               | 4                     | ¥500/day                          |                |                      | ¥400 off basic fee                                                                                                        | Toyooka Tourist Association<br>3-2 Otemachi, Toyooka<br>Closed on Monday May be closed temporarily<br>Toyobra Machinaka Station Closed on Wednesday<br>(located on Kaban Street, about a 15-minute walk<br>from the station) |
|                         |                                                                                                                           | Sports                | 2                     |                                   |                |                      |                                                                                                                           |                                                                                                                                                                                                                              |
|                         |                                                                                                                           | Mini                  | 2                     |                                   |                |                      |                                                                                                                           |                                                                                                                                                                                                                              |
|                         | Toyobra Machinaka<br>Station                                                                                              | Regular<br>(Michelin) | 4                     |                                   |                |                      |                                                                                                                           |                                                                                                                                                                                                                              |
| 8 Takeda Sta.           | YADOYA TENKU<br>(about a two-minute walk<br>from the station)                                                             | Regular               | 4                     | ¥200/hour ¥1,000<br>¥500/half day |                | ¥1,000               | Maximum discount<br>¥400                                                                                                  | YADOYA TENKU<br>220 Takeda, Wadayama-cho, Asago<br>079-666-8836                                                                                                                                                              |
| 9 Ikuno Sta.            | Asago City Tourist<br>Information Center                                                                                  | Regular               | 5                     | ¥500/day<br>¥1,000/day            |                |                      | ¥300 off basic fee                                                                                                        | Asago City Tourist Information Center<br>229-5 Kuchiganaya, Ikuno-cho, Asago (Inside JR Ikuno Station)<br>079-679-2222                                                                                                       |
|                         | (inside Ikuno Station<br>at the west exit)                                                                                | Electric assist       | 2                     |                                   |                |                      |                                                                                                                           |                                                                                                                                                                                                                              |